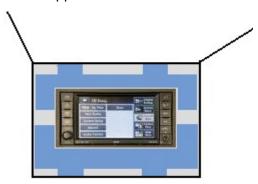

#### **MARKINGS:**

Make sure to mark the parcel both with name, address as well as email. We use email as our primary customer ID.

#### MARKING'S ON THE NAV. UNIT'S:

Put the same markings on the navigation units as on the parcel. If many nav's. Mark each nav. with preferred service ("RER to REW", "RER to REP, REN to REZ" etc. etc.).