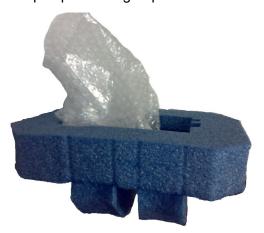

### **HOW TO PACK A MyGIG NAV. UNIT:**

European postal standards stipulates that a package, regardless of marking's and warning texts. Sent within the European postal system. Shall resist a drop from no less than 2 meters.

It is therefore of greatest importance that you pack your MyGIG very, very well. Here are some guidelines that you need to observe.

- \*\*\* Use chock absorbing material!!
- \*\*\* Wrap in plastic bag to protect from water!

The cardboard box must be strong and shield the content. No shoe-box, please!!

We recommend that there shall be at least 5-10 cm space on each side to absorb the chock if dropped.