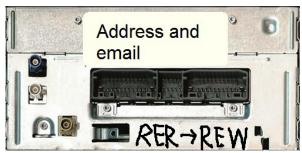

#### **MARKINGS:**

Make sure to mark the parcel both with name, address as well as email. We use email as our primary customer ID.

#### MARKING'S ON THE NAV. UNIT'S:

Put the same markings on the navigation units as on the parcel. If many nav's. Mark each nav. with preferred service ("RER to REW", "RER to REP, REN to REZ" etc. etc.).